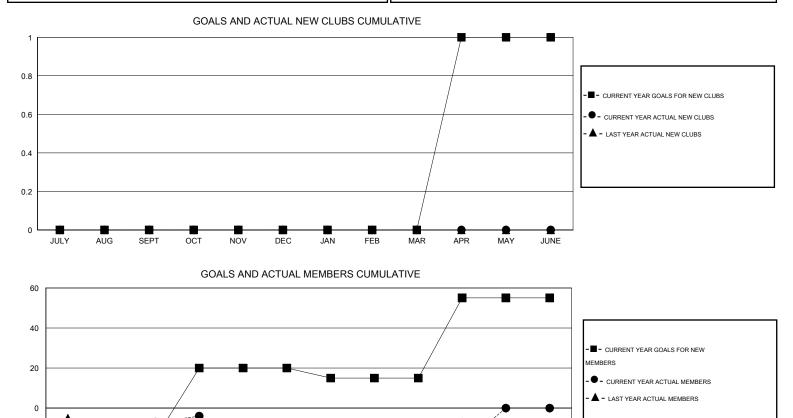

## GMT: Huck Taingahue

| OCATION | NEW ZEALAND |  |
|---------|-------------|--|
|         |             |  |

GMT CA 7

| Clubs                 |                  |           |                  | Members<br>RESULTS FOR 2015-2016 |               |                    |                                     |                    |                  |
|-----------------------|------------------|-----------|------------------|----------------------------------|---------------|--------------------|-------------------------------------|--------------------|------------------|
| RESULTS FOR 2015-2016 |                  |           |                  |                                  |               |                    |                                     |                    |                  |
| QUARTER               | NEW CLUB<br>GOAL | NEW CLUBS | DROPPED<br>CLUBS | NET<br>GAIN/LOSS                 | QUARTER       | NEW MEMBER<br>GOAL | CHARTER AND<br>NEW MEMBERS<br>ADDED | DROPPED<br>MEMBERS | NET<br>GAIN/LOSS |
| JULY/AUG/SEPT         | 0                | 0         | 0                | 0                                | JULY/AUG/SEPT | -15                | 26                                  | 33                 | -7               |
| OCT/NOV/DEC           | 0                | 0         | 0                | 0                                | OCT/NOV/DEC   | 35                 | 12                                  | 27                 | -15              |
| JAN/FEB/MAR           | 0                | 0         | 0                | 0                                | JAN/FEB/MAR   | -5                 | 26                                  | 27                 | -1               |
| APR/MAY/JUNE          | 1                | 0         | 0                | 0                                | APR/MAY/JUNE  | 40                 | 19                                  | 14                 | 5                |